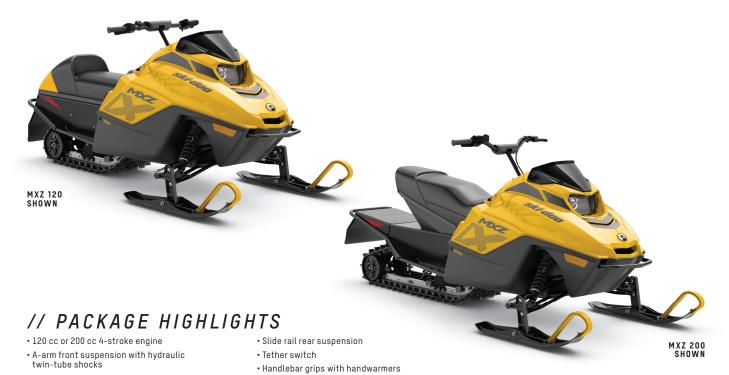

## MXZ° 120/200

Youth sled for those whose Ski-Doo life is just beginning! Youth snowmobile for the future pros out there!

| ENGINE                          | 200                     | 120                     |
|---------------------------------|-------------------------|-------------------------|
| Engine details                  | Air cooled, four-stroke | Air cooled, four-stroke |
| Horsepower*                     | 9                       | 6.5                     |
| Cylinders - Displacement        | 1 – 192 cc              | 1 – 123 cc              |
| Bore - Stroke (mm)              | 70 – 50                 | 56 - 50                 |
| Fuel system                     | Carburetor              | Carburetor              |
| Fuel type – Octane              | Regular unleaded – 87   | Regular unleaded – 87   |
| Fuel tank (L/US gal)            | 8.3/2.2                 | 1.9/0.5                 |
| Oil tank capacity (L/qt)        | 0.55/0.15               | 0.55/0.15               |
| POWERTRAIN                      |                         |                         |
| Drive clutch                    | CVT System              | Centrifugal             |
| Driven clutch                   |                         | 1                       |
| Drive sprocket pitch (mm/in.)   | 66/2.59                 |                         |
| DRY WEIGHT                      |                         |                         |
| Dry weight (lb)                 | 217                     | 170                     |
| DIMENSIONS                      |                         |                         |
| Vehicle overall length (mm/in.) | 1,854/73                | 2,134/84                |
| Vehicle overall width (mm/in.)  | 914/36                  |                         |
| Vehicle overall height (mm/in.) | 864/34                  |                         |
| Ski stance (mm/in.)             | 775/30.5 (adjustable)   |                         |
| Available tracks (in.)          | Cobra:                  | Cobra:                  |
| (Length x width x profile)      | 93 x 10 x 1.0           | 67 x 10 x 0.75          |

| Neo Yellow and Black             |                                          |
|----------------------------------|------------------------------------------|
| SUSPENSION                       |                                          |
| Front suspension                 | A-arms                                   |
| Front shock                      | Hydraulic twin-tube                      |
| Front suspension travel (mm/in.) | 102/4.5                                  |
| Rear suspension                  | Slide rail, adjustable torsion sprir     |
| Rear shock                       | Hydraulic twin-tube                      |
| Rear suspension travel (mm/in.)  | 203/8.5 (200)<br>102/4.5 (120)           |
| FEATURES                         |                                          |
| Platform                         | Youth                                    |
| Headlights                       | Halogen                                  |
| Starter                          | Electric (200)<br>Manual (120)           |
| Brake system                     | Hydraulic (200)<br>Adjustable band (120) |
| Heated throttle lever/grips      | Grips only                               |
| Windshield                       | Low                                      |
| Bumpers (front/rear)             | Std / Std                                |