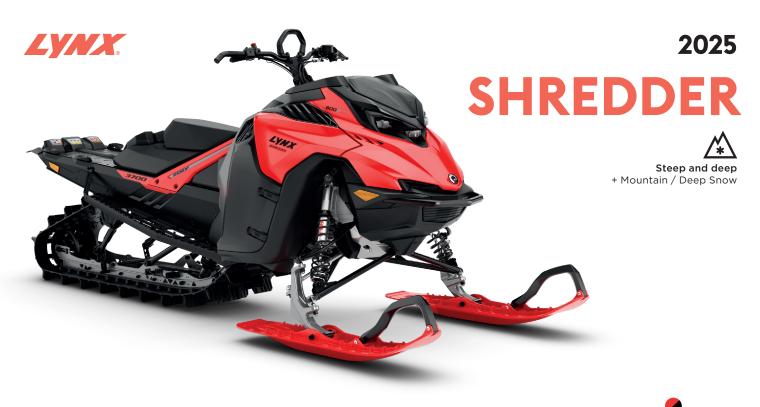

| <b>—</b>          |
|-------------------|
| Viper Red / Black |
|                   |

# DIMENSIONS

| Vehicle overall length* | 3060 mm (3700)<br>3190 mm (3900) |  |
|-------------------------|----------------------------------|--|
| Vehicle overall width   | 1120 mm                          |  |
| Vehicle overall height  | 1280 mm                          |  |
| Ski stance              | 921 mm                           |  |
| Track nominal width     | 381 mm                           |  |
| Track nominal length    | 3705 mm<br>3923 mm               |  |
| Track profile height    | 64 mm PowderMax                  |  |

#### **DRY WEIGHT**

| Dry weight | 3700: 194 kg |
|------------|--------------|
| Dry weight | 3900: 198 kg |

## **FEATURES**

| Radien <sup>2</sup>                             |
|-------------------------------------------------|
| Blade DS+                                       |
| Mountain Light, 1-up                            |
| U-type aluminium with hooks,<br>low grab handle |
| 120 mm                                          |
| Manual<br>Electric (spring only)                |
|                                                 |