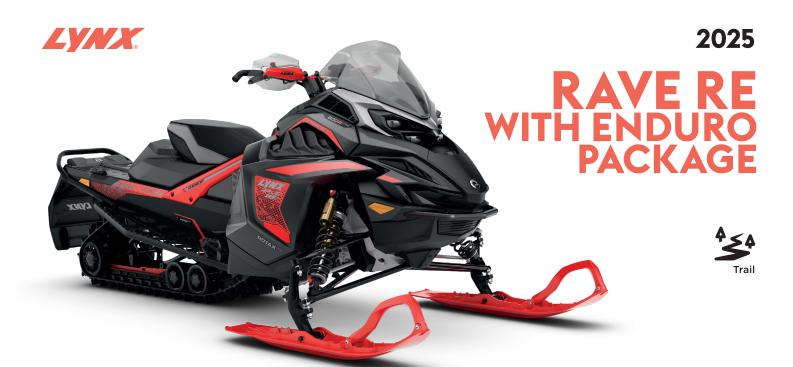

| ROTAX® ENGINE                | 600R E-TEC                               |
|------------------------------|------------------------------------------|
| Engine details               | Liquid-cooled, two-stroke, 3-D R.A.V.E.™ |
| Cylinders                    | 2                                        |
| Displacement                 | 599.4 cc                                 |
| Bore                         | 72.3 mm                                  |
| Stroke                       | 73 mm                                    |
| Maximum engine speed         | 8100 RPM                                 |
| Carburation                  | Electronic Direct Injection              |
| Recommended fuel type        | Unleaded                                 |
| Minimum octane               | 95                                       |
| Fuel tank                    | 37 liters                                |
| Oil tank capacity (2-stroke) | 3.4 liters                               |

| COLOUR                  | Viper Red/Black |
|-------------------------|-----------------|
| DIMENSIONS              |                 |
| Vehicle overall length* | 2920 mm         |
| Vehicle overall width   | 1270 mm         |
| Vehicle overall height  | 1140 mm         |
| Ski stance              | 1097 mm         |
| Track nominal width     | 381 mm          |
| Track nominal length    | 3269 mm         |
| Track profile height    | 41 mm Cobra     |

## **POWERTRAIN**

| Drive clutch type  | pDrive with clickers                                                              |
|--------------------|-----------------------------------------------------------------------------------|
| Driven clutch type | QRS                                                                               |
| Brake system       | RS brake with 4 piston caliber, adjustable brake lever, aluminium master cylinder |
|                    |                                                                                   |

## DRY WEIGHT

| Dry weight | 219 kg |
|------------|--------|
|            |        |

## **SUSPENSION**

| Front suspension | LFS+                       |
|------------------|----------------------------|
| Front shock      | KYB PRO 46 HLCR<br>Kashima |
| Rear suspension  | PPS <sup>3</sup>           |
| Center shock     | KYB PRO 46 HLCR<br>Kashima |
| Rear shock       | KYB PRO 46 HLCR<br>Kashima |

## **FEATURES**

| Frame              | Radien²                     |
|--------------------|-----------------------------|
| Skis               | Blade XC+                   |
| Seating            | Sport, 1-up                 |
| Handlebar          | U-type aluminium with hooks |
| Riser block height | 90 mm                       |
| Starter            | Manual                      |
| Reverse            | RER                         |
|                    |                             |

| Standard                  |
|---------------------------|
| Standard                  |
| 7.2" wide digital display |
| Low                       |
| Yes, in front compartment |
| 1 pair                    |
|                           |