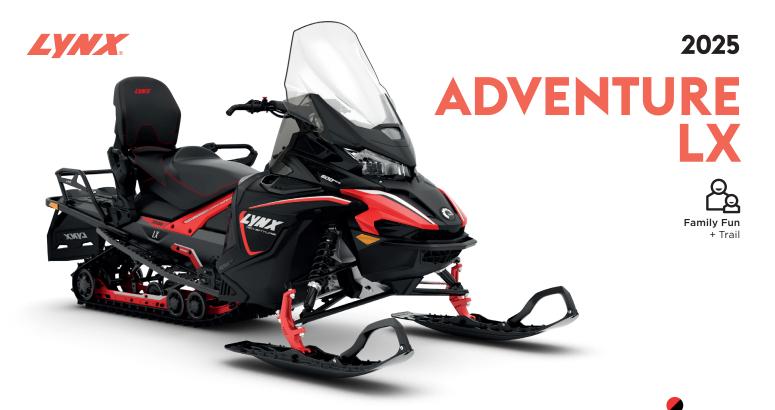

| COLOUR                  | Viper Red / Black |
|-------------------------|-------------------|
| DIMENSIONS              |                   |
| Vehicle overall length* | 3060 mm           |
| Vehicle overall width   | 1280 mm           |
| Vehicle overall height  | 1470 mm           |
| Ski stance              | 1097 mm           |
| Track nominal width     | 381 mm            |
| Track nominal length    | 3487 mm           |
| Track profile height    | 32 mm Ripsaw      |

## SUSPENSION

COLOUD

| Front suspension | I FS+            |
|------------------|------------------|
| Front shock      | KYB 36           |
| Rear suspension  | PPS <sup>3</sup> |
| Center shock     | KYB 36           |
| Rear shock       | KYB 36           |

## **FEATURES**

| Frame                 | Radien-X                |
|-----------------------|-------------------------|
| Skis                  | Blade DS+               |
| Seating               | 2-up                    |
| Handlebar             | U-type steel with hooks |
| Riser block height    | 120 mm                  |
| Starter               | Electric                |
| Reverse               | Mechanical              |
| Heated throttle lever | Standard                |

| Heated grips            | Standard                        |
|-------------------------|---------------------------------|
| Gauge                   | 4.5" digital display            |
| Windshield              | Extra high with side deflectors |
| Visor Plug front / rear | Front                           |
| USB power outlet        | Yes, in front compartment       |
| Air radiator with fan   | Yes                             |
| LinQ attachment         | 1 pair                          |