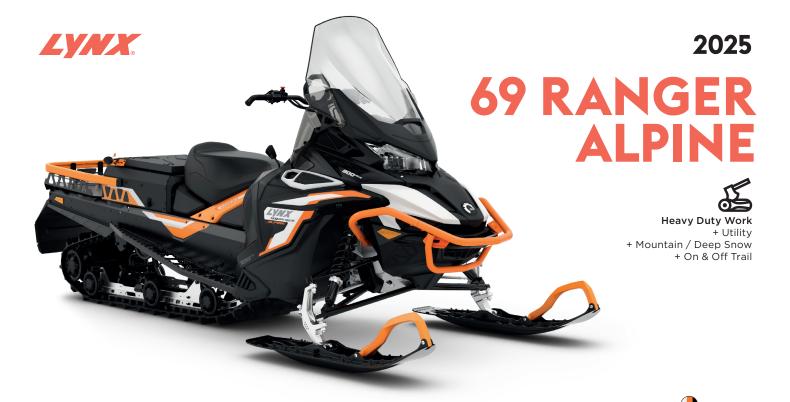

| ROTAX® ENGINE         | 900 ACE Turbo                                     |
|-----------------------|---------------------------------------------------|
| Engine details        | Liquid-cooled, four-stroke D.O.H.C., turbocharged |
| Cylinders             | 3                                                 |
| Displacement          | 899.0 cc                                          |
| Bore                  | 74 mm                                             |
| Stroke                | 69.7 mm                                           |
| Maximum engine speed  | 7750 RPM                                          |
| Carburation           | EFI                                               |
| Recommended fuel type | Unleaded                                          |
| Minimum octane        | 95                                                |
| Fuel tank             | 42 liters                                         |

| COLOUR     | White/Orange/Black |
|------------|--------------------|
|            |                    |
| DIMENCIONS |                    |

| 3240 mm                             |
|-------------------------------------|
| 1280 mm                             |
| 1500 mm                             |
| 1080 mm                             |
| 600 mm                              |
| 3968 mm                             |
| 38 mm Ice Cobra silent<br>(studded) |
|                                     |

## **POWERTRAIN**

| Gearbox            | 2F/N/R with push-button reverse                                                |
|--------------------|--------------------------------------------------------------------------------|
| Drive clutch type  | pDrive                                                                         |
| Driven clutch type | QRS                                                                            |
| Brake system       | Hydraulic brake with braided<br>steel brake line, aluminium master<br>cylinder |

## SUSPENSION

| Front suspension | LFS             |
|------------------|-----------------|
| Front shock      | KYB 36          |
| Rear suspension  | EasyRide Alpine |
| Center shock     | KYB 36          |
| Rear shock       | 2 x KYB 36      |

## **DRY WEIGHT**

**Dry weight** 316 kg

## **FEATURES**

| Frame              | Radien-X                                    |
|--------------------|---------------------------------------------|
| Skis               | Blade DS+                                   |
| Seating            | Modular, 1-up heated                        |
| Handlebar          | U-type steel with hooks,<br>low grab handle |
| Riser block height | 145 mm                                      |
| Starter            | Electric                                    |
| Reverse            | Electromechanical                           |
|                    |                                             |

| Heated throttle lever   | Standard                        |
|-------------------------|---------------------------------|
| Heated grips            | Standard                        |
| Gauge                   | 7.2" wide digital display       |
| Mirrors                 | Standard                        |
| Windshield              | Extra high with side deflectors |
| Hitch                   | Standard                        |
| Visor Plug front / rear | Front and rear                  |
| USB power outlet        | Yes, in front compartment       |
| Air radiator with fan   | Yes                             |