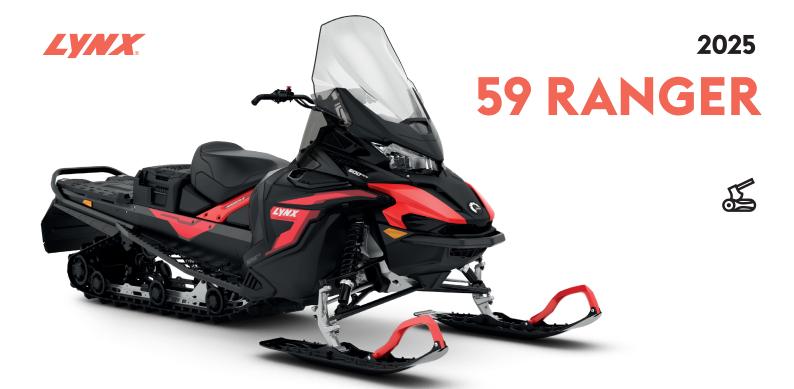

| COLOUR                  | Viper Red / Black |
|-------------------------|-------------------|
| DIMENSIONS              |                   |
| Vehicle overall length* | 3240 mm           |
| Vehicle overall width   | 1200 mm           |
| Vehicle overall height  | 1500 mm           |
| Ski stance              | 996 mm            |
| Track nominal width     | 500 mm            |
| Track nominal length    | 3923 mm           |
| Track profile height    | 38 mm             |