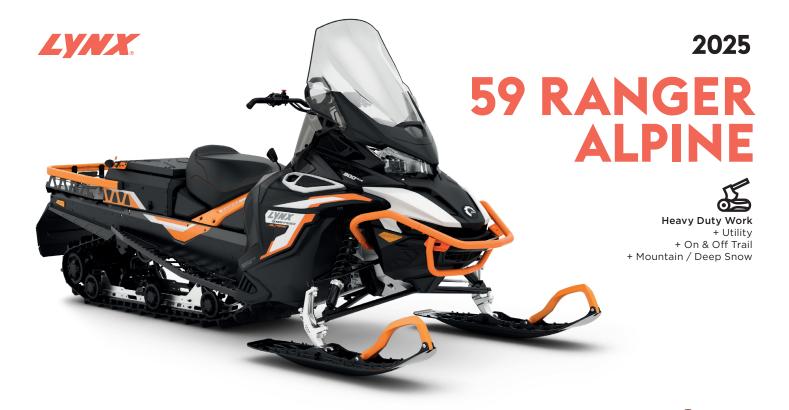

| ROTAX® ENGINE         | 900 ACE                             |
|-----------------------|-------------------------------------|
| Engine details        | Liquid-cooled, four-stroke D.O.H.C. |
| Cylinders             | 3                                   |
| Displacement          | 899.0 cc                            |
| Bore                  | 74 mm                               |
| Stroke                | 69.7 mm                             |
| Maximum engine speed  | 7250 RPM                            |
| Carburation           | EFI                                 |
| Recommended fuel type | Unleaded                            |
| Minimum octane        | 95                                  |
| Fuel tank             | 42 liters                           |

| COLOUR                  | White/Orange/Black               |
|-------------------------|----------------------------------|
| DIMENSIONS              |                                  |
| Vehicle overall length* | 3240 mm                          |
| Vehicle overall width   | 1280 mm                          |
| Vehicle overall height  | 1470 mm                          |
| Ski stance              | 1080 mm                          |
| Track nominal width     | 500 mm                           |
| Track nominal length    | 3923 mm                          |
| Track profile height    | 38 mm Ice Cobra silent (studded) |

| Gearbox            | 2F/N/R with push-button reverse                                            |
|--------------------|----------------------------------------------------------------------------|
| Drive clutch type  | pDrive with slider shoes                                                   |
| Driven clutch type | QRS                                                                        |
| Brake system       | Hydraulic brake with braided steel brake line<br>aluminium master cylinder |

| LFS                                                          |
|--------------------------------------------------------------|
| KYB 36                                                       |
| Articulated EasyRide+<br>with adjustment &<br>extension lock |
| KYB 36                                                       |
| KYB 36                                                       |
|                                                              |

## DRY WEIGHT

**Dry weight** 291 kg

## **FEATURES**

| Frame              | Radien-X                                    |
|--------------------|---------------------------------------------|
| Skis               | Blade DS+                                   |
| Seating            | Modular, 1-up heated                        |
| Handlebar          | U-type steel with hooks,<br>low grab handle |
| Riser block height | 145 mm                                      |
| Starter            | Electric                                    |
| Reverse            | Electromechanical                           |

| Heated throttle lever   | Standard                        |
|-------------------------|---------------------------------|
| Heated grips            | Standard                        |
| Gauge                   | 7.2" wide digital display       |
| Windshield              | Extra high with side deflectors |
| Hitch                   | Standard                        |
| Visor Plug front / rear | Front and rear                  |
| USB power outlet        | Yes, in front compartment       |
| Air radiator with fan   | Yes                             |