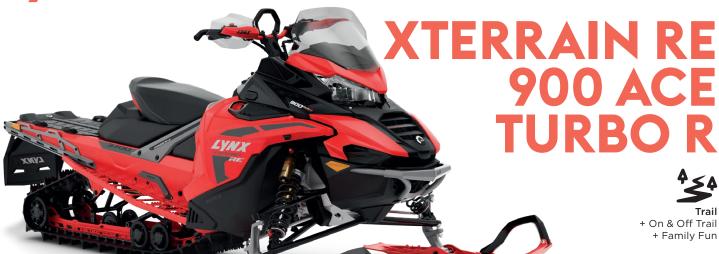

**ROTAX® ENGINE** 900 ACE Turbo R Liquid-cooled, four-stroke D.O.H.C., turbocharged **Engine details** Cylinders Displacement 899.0 cc Bore 74 mm Stroke 69.7 mm Maximum engine speed 7900 RPM Carburation EFI Recommended fuel type Unleaded Minimum octane 95 Fuel tank 37 liters

| COLOUR                  | Platinum Silver Satin /<br>Evo Red                          |
|-------------------------|-------------------------------------------------------------|
| DIMENSIONS              |                                                             |
| Vehicle overall length* | 3120 mm                                                     |
| Vehicle overall width   | 1270 mm                                                     |
| Vehicle overall height  | 1260 mm                                                     |
| Ski stance              | 1097 mm                                                     |
| Track nominal width     | 406 mm<br>381 mm (spring only)                              |
| Track nominal length    | 3705 mm                                                     |
| Track profile height    | 51 mm PowderMax<br>41 mm Ice Cobra<br>studded (spring only) |

## POWERTRAIN

| Drive clutch type  | pDrive                                                                    |
|--------------------|---------------------------------------------------------------------------|
| Driven clutch type | QRS                                                                       |
| Brake system       | Hydraulic brake with braided steel brake line,<br>plastic master cylinder |
|                    |                                                                           |

## DRY WEIGHT

| Dry weight | 260 kg |
|------------|--------|
|------------|--------|

## **SUSPENSION**

| Front suspension | LFS+                       |
|------------------|----------------------------|
| Front shock      | KYB PRO 46 HLCR<br>Kashima |
| Rear suspension  | PPS <sup>3</sup>           |
| Center shock     | KYB PRO 46 HLCR<br>Kashima |
| Rear shock       | KYB PRO 46 HLCR<br>Kashima |

## **FEATURES**

| Frame              | Radien-X                                        |
|--------------------|-------------------------------------------------|
| Skis               | Blade XC+                                       |
| Seating            | Sport, 1-up                                     |
| Handlebar          | U-type aluminium with hooks,<br>low grab handle |
| Riser block height | 120 mm                                          |
| Starter            | Electric                                        |
| Reverse            | Electromechanical                               |

| Heated throttle lever   | Standard                                                                   |
|-------------------------|----------------------------------------------------------------------------|
| Heated grips            | Standard                                                                   |
| Gauge                   | 7.2-in. wide digital display /<br>7.8-in panorama display<br>(spring only) |
| Windshield              | Low                                                                        |
| Visor Plug front / rear | Front                                                                      |
| USB power outlet        | Yes, in front compartment                                                  |
| LinQ attachment         | 2 pairs                                                                    |
|                         |                                                                            |