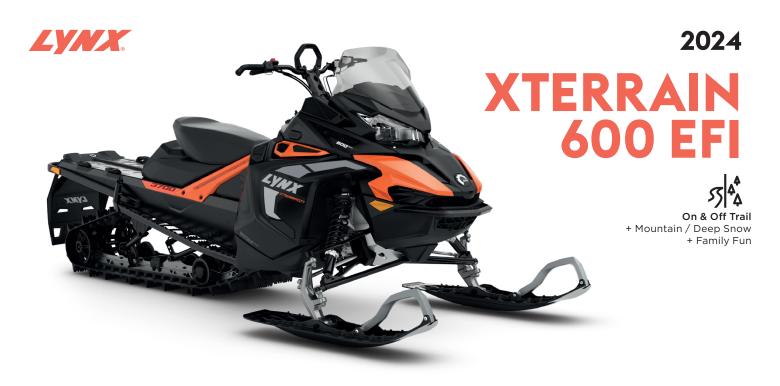

| Race Orange / Black |
|---------------------|
|                     |
| 3160 mm             |
| 1200 mm             |
| 1250 mm             |
| 996 mm              |
| 406 mm              |
| 3705 mm             |
| 51 mm PowderMax     |
|                     |