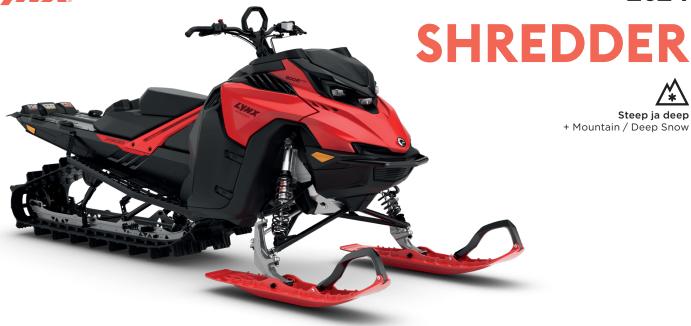

| COLOUR                  | Evo Red / Black |  |  |
|-------------------------|-----------------|--|--|
| DIMENSIONS              |                 |  |  |
| Vehicle overall length* | 3190 mm         |  |  |
| Vehicle overall width   | 1120 mm         |  |  |
| Vehicle overall height  | 1280 mm         |  |  |
| Ski stance              | 921 mm          |  |  |
| Track nominal width     | 381 mm          |  |  |
| Track nominal length    | 3923 mm         |  |  |
| Track profile height    | 64 mm PowderMax |  |  |

## DRY WEIGHT

**Dry weight** 198 kg

## **FEATURES**

| Frame              | Radien²                                         |
|--------------------|-------------------------------------------------|
| Skis               | Blade DS+                                       |
| Seating            | Shredder DS, 1-up                               |
| Handlebar          | U-type aluminium with hooks,<br>low grab handle |
| Riser block height | 145 mm                                          |
| Starter            | Manual<br>Electric (spring only)                |
|                    |                                                 |