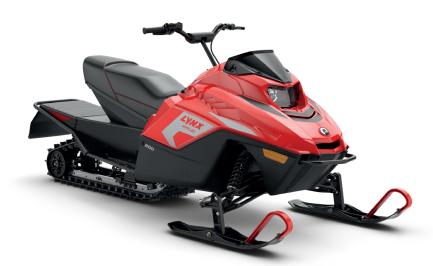

# RAVE 200

| ROTAX® ENGINE                | 200                     |
|------------------------------|-------------------------|
| Engine details               | Air-cooled, four-stroke |
| Cylinders                    | 1                       |
| Displacement                 | 192 cc                  |
| Bore                         | 70 mm                   |
| Stroke                       | 50 mm                   |
| Carburation                  | Carburetor              |
| Recommended fuel type        | Unleaded                |
| Minimum octane               | 95                      |
| Fuel tank                    | 8,3 liters              |
| Oil tank capacity (2-stroke) | 0.55 liters             |

| COLOUR                  | Viper Red         |
|-------------------------|-------------------|
| DIMENSIONS              |                   |
| Vehicle overall length* | 2134 mm           |
| Vehicle overall width   | 914 mm            |
| Vehicle overall height  | 864 mm            |
| Ski stance              | 775 mm adjustable |
| Track nominal width     | 254 mm            |
| Track nominal length    | 2360 mm           |
| Track profile height    | 25 mm Cobra       |

### **POWERTRAIN**

| Drive clutch type  | CVT system  |
|--------------------|-------------|
| Driven clutch type | Centrifugal |
| Brake system       | Hydraulic   |

## SUSPENSION

| Front suspension | A-Arm                                    |
|------------------|------------------------------------------|
| Front shock      | Hydraulic twin-tube                      |
| Rear suspension  | Slide rail, adjustable<br>torsion spring |
| Rear shock       | Hydraulic twin-tube                      |

## **DRY WEIGHT**

| Dry weight | 98 kg |
|------------|-------|

#### **FEATURES**

| Frame                 | Youth    |
|-----------------------|----------|
| Starter               | Electric |
| Heated throttle lever | Standard |
| Heated grips          | Standard |
| Windshield            | Low      |