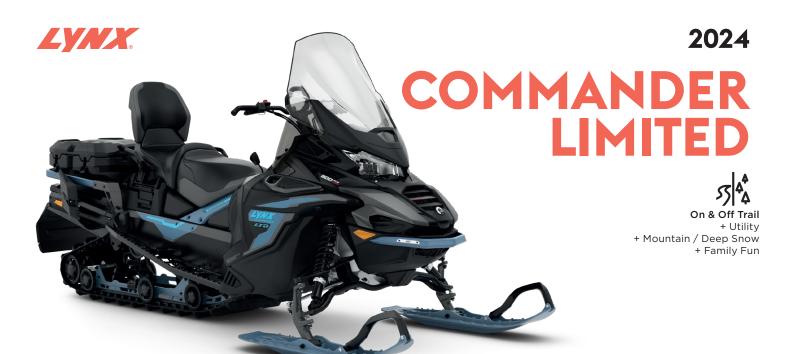

| COLOUR                  | Scandie Blue/Black |
|-------------------------|--------------------|
| DIMENSIONS              |                    |
| Vehicle overall length* | 3240 mm            |
| Vehicle overall width   | 1200 mm            |
| Vehicle overall height  | 1500 mm            |
| Ski stance              | 996 mm             |
| Track nominal width     | 500 mm             |
| Track nominal length    | 3923 mm            |
| Track profile height    | 44 mm PowderMax    |