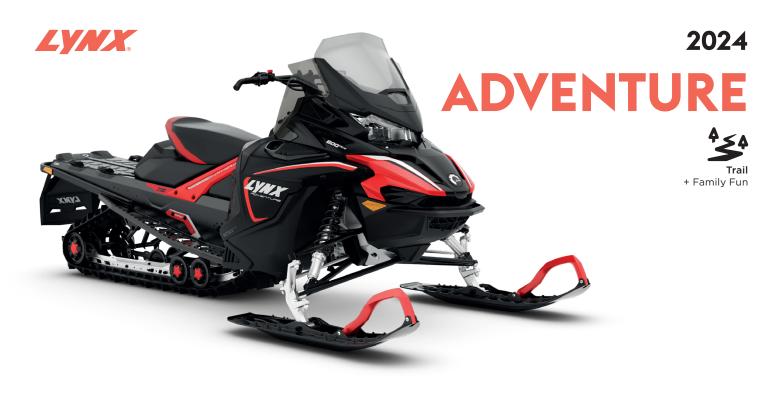

| ROTAX® ENGINE         | 600 ACE                             | co  |  |
|-----------------------|-------------------------------------|-----|--|
| Engine details        | Liquid-cooled, four-stroke D.O.H.C. |     |  |
| Cylinders             | 2                                   | DII |  |
| Displacement          | 600 cc                              | Vel |  |
| Bore                  | 74 mm                               | Vel |  |
| Stroke                | 69.7 mm                             | Vel |  |
| Maximum engine speed  | 7250 RPM                            | Ski |  |
| Carburation           | EFI                                 | Tra |  |
| Recommended fuel type | Unleaded                            | Tra |  |
| Minimum octane        | 95                                  | Tra |  |
| Fuel tank             | 37 liters                           |     |  |
|                       |                                     |     |  |

| COLOUR                  | Viper Red / Black |  |
|-------------------------|-------------------|--|
| DIMENSIONS              |                   |  |
| Vehicle overall length* | 3160 mm           |  |
| Vehicle overall width   | 1280 mm           |  |
| Vehicle overall height  | 1280 mm           |  |
| Ski stance              | 1097 mm           |  |
| Track nominal width     | 381 mm            |  |
| Track nominal length    | 3705 mm           |  |
| Track profile height    | 41 mm Cobra       |  |

## POWERTRAIN

| Drive clutch type  | eDrive II                                                              |  |  |
|--------------------|------------------------------------------------------------------------|--|--|
| Driven clutch type | QRS                                                                    |  |  |
| Brake system       | Hydraulic brake with braided steel brake line, plastic master cylinder |  |  |

## **SUSPENSION**

| Front suspension | LFS+<br>KYB 36<br>PPS <sup>3</sup> |  |
|------------------|------------------------------------|--|
| Front shock      |                                    |  |
| Rear suspension  |                                    |  |
| Center shock     | KYB 36                             |  |
| Rear shock       | KYB 36                             |  |
|                  |                                    |  |

## **DRY WEIGHT**

Dry weight

227 kg

| Front suspension | LFS+             |  |
|------------------|------------------|--|
| Front shock      | KYB 36           |  |
| Rear suspension  | PPS <sup>3</sup> |  |
| Center shock     | KYB 36           |  |
| Rear shock       | KYB 36           |  |
|                  |                  |  |

## **FEATURES**

| Frame              | Radien-X                  | Heated throttle lever   | Standard                    |
|--------------------|---------------------------|-------------------------|-----------------------------|
| Skis               | Blade DS+                 | Heated grips            | Standard                    |
| Seating            | Sport, 1-up               | Gauge                   | 4.5-in. digital display     |
| Handlebar          | Straight steel with hooks | Windshield              | Medium with side deflectors |
| Riser block height | 120 mm                    | Visor Plug front / rear | Front                       |
| Starter            | Electric                  | USB power outlet        | Yes, in front compartment   |
| Reverse            | Mechanical                | LinQ attachment         | 2 pairs                     |