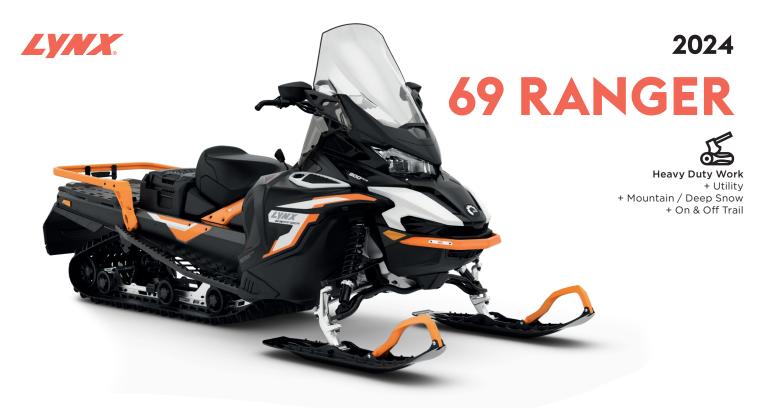

| ROTAX® ENGINE         | 900 ACE                             |
|-----------------------|-------------------------------------|
| Engine details        | Liquid-cooled, four-stroke D.O.H.C. |
| Cylinders             | 3                                   |
| Displacement          | 899.0 cc                            |
| Bore                  | 74 mm                               |
| Stroke                | 69.7 mm                             |
| Maximum engine speed  | 7250 RPM                            |
| Carburation           | EFI                                 |
| Recommended fuel type | Unleaded                            |
| Minimum octane        | 95                                  |
| Fuel tank             | 42 liters                           |

| COLOUR                  | White/Orange/Black |
|-------------------------|--------------------|
| DIMENSIONS              |                    |
| Vehicle overall length* | 3240 mm            |
| Vehicle overall width   | 1200 mm            |
| Vehicle overall height  | 1500 mm            |
| Ski stance              | 996 mm             |
| Track nominal width     | 600 mm             |
| Track nominal length    | 3923 mm            |
| Track profile height    | 38 mm              |

## **POWERTRAIN**

| Gearbox            | 2F/N/R with push-button reverse                                           |  |
|--------------------|---------------------------------------------------------------------------|--|
| Drive clutch type  | pDrive with slider shoes                                                  |  |
| Driven clutch type | QRS                                                                       |  |
| Brake system       | Hydraulic brake with braided steel brake line,<br>plastic master cylinder |  |

## SUSPENSION

| Front suspension | LFS+<br>with bended lower<br>A-Arms |
|------------------|-------------------------------------|
| Front shock      | KYB 36                              |
| Rear suspension  | EasyRide with adjustment            |
| Center shock     | KYB 36                              |
| Pear shock       | KVB 36                              |

## DRY WEIGHT

**Dry weight** 289 kg

## **FEATURES**

| Frame                 | Radien-X                                    |
|-----------------------|---------------------------------------------|
| Skis                  | Blade DS+                                   |
| Seating               | Modular, 1-up heated                        |
| Handlebar             | U-type steel with hooks,<br>low grab handle |
| Riser block height    | 145 mm                                      |
| Starter               | Electric                                    |
| Reverse               | Electromechanical                           |
| Heated throttle lever | Standard                                    |

| Standard                        |
|---------------------------------|
| 4.5-in. digital display         |
| Standard                        |
| Extra high with side deflectors |
| Standard                        |
| Front                           |
| Front                           |
| Yes                             |
| Multi-LinQ plate                |
|                                 |