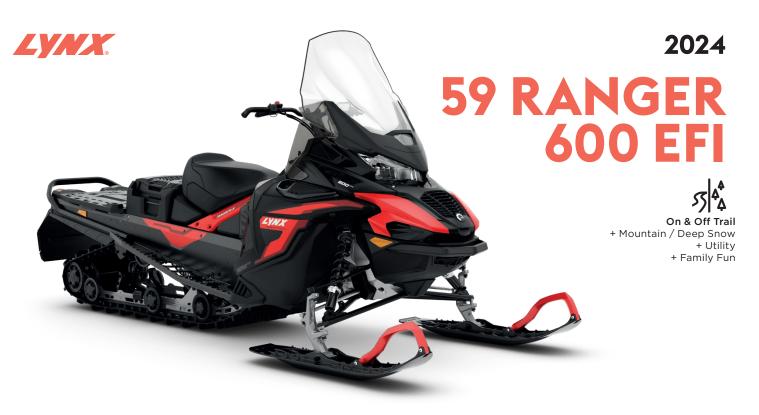

| ROTAX® ENGINE                | 600 EFI                   |
|------------------------------|---------------------------|
| Engine details               | Liquid-cooled, two-stroke |
| Cylinders                    | 2                         |
| Displacement                 | 599.4 cc                  |
| Bore                         | 72.3 mm                   |
| Stroke                       | 73 mm                     |
| Maximum engine speed         | 7500 RPM                  |
| Carburation                  | EFI                       |
| Recommended fuel type        | Unleaded                  |
| Minimum octane               | 95                        |
| Fuel tank                    | 42 liters                 |
| Oil tank capacity (2-stroke) | 3.4 liters                |

| COLOUR                  | Viper Red / Black |
|-------------------------|-------------------|
| DIMENSIONS              |                   |
| Vehicle overall length* | 3240 mm           |
| Vehicle overall width   | 1200 mm           |
| Vehicle overall height  | 1500 mm           |
| Ski stance              | 996 mm            |
| Track nominal width     | 500 mm            |
| Track nominal length    | 3923 mm           |
| Track profile height    | 38 mm             |

## **POWERTRAIN**

| Drive clutch type  | pDrive                                                                    |
|--------------------|---------------------------------------------------------------------------|
| Driven clutch type | QRS                                                                       |
| Brake system       | Hydraulic brake with braided steel brake line,<br>plastic master cylinder |

## **SUSPENSION**

| Front suspension | LFS+           |
|------------------|----------------|
| Front shock      | Motion Control |
| Rear suspension  | EasyRide       |
| Center shock     | KYB 36         |
| Rear shock       | KYB 36         |

## **FEATURES**

| Frame              | Radien-X                |
|--------------------|-------------------------|
| Skis               | Blade DS+               |
| Seating            | Modular, 1-up           |
| Handlebar          | U-type steel with hooks |
| Riser block height | 145 mm                  |
| Starter            | Electric and manual     |
|                    |                         |