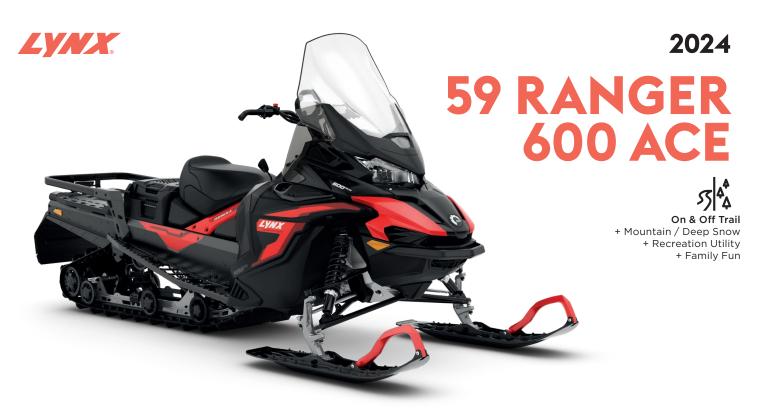

| ROTAX® ENGINE         | 600 ACE                             |
|-----------------------|-------------------------------------|
| Engine details        | Liquid-cooled, four-stroke D.O.H.C. |
| Cylinders             | 2                                   |
| Displacement          | 600 cc                              |
| Bore                  | 74 mm                               |
| Stroke                | 69.7 mm                             |
| Maximum engine speed  | 7250 RPM                            |
| Carburation           | EFI                                 |
| Recommended fuel type | Unleaded                            |
| Minimum octane        | 95                                  |
| Fuel tank             | 42 liters                           |

| COLOUR                  | Viper Red / Black |
|-------------------------|-------------------|
| DIMENSIONS              |                   |
| Vehicle overall length* | 3240 mm           |
| Vehicle overall width   | 1200 mm           |
| Vehicle overall height  | 1500 mm           |
| Ski stance              | 996 mm            |
| Track nominal width     | 500 mm            |
| Track nominal length    | 3923 mm           |
| Track profile height    | 44 mm             |

## **POWERTRAIN**

| eDrive II                                                              |
|------------------------------------------------------------------------|
|                                                                        |
| QRS                                                                    |
| Hydraulic brake with braided steel brake line, plastic master cylinder |
|                                                                        |

| SUSPENSION |  |
|------------|--|
|------------|--|

| Front suspension | LFS+                     |
|------------------|--------------------------|
| Front shock      | KYB 36                   |
| Rear suspension  | EasyRide with adjustment |
| Center shock     | KYB 36                   |
| Rear shock       | KYB 36                   |

## **DRY WEIGHT**

| Dry weight | 263 kg |
|------------|--------|

## **FEATURES**

| Frame                 | Radien-X                                    |
|-----------------------|---------------------------------------------|
| Skis                  | Blade DS+                                   |
| Seating               | Modular, 1-up                               |
| Handlebar             | U-type steel with hooks,<br>low grab handle |
| Riser block height    | 145 mm                                      |
| Starter               | Electric                                    |
| Reverse               | Electromechanical                           |
| Heated throttle lever | Standard                                    |

| Heated grips            | Standard                        |
|-------------------------|---------------------------------|
| Gauge                   | 4.5-in. digital display         |
| Windshield              | Extra high with side deflectors |
| Hitch                   | Standard                        |
| Visor Plug front / rear | Front                           |
| USB power outlet        | Front                           |
| Air radiator with fan   | Yes                             |
| LinQ attachment         | Multi-LinQ plate                |

 $<sup>^{</sup>st}$  Vehicle overall length without snowflap.